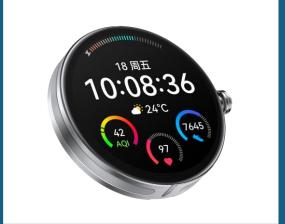

#### **Customized Watch Face**

#### **Customized Watch Face**

- Case Size: 45.6x51.7mm.
  Bracelet Size: 22.0x20.0mm.
  Opening:--- mm.
  Crown Size: Ø7.5mm.
- Movement: HUAWEI SMART MOVEMENT