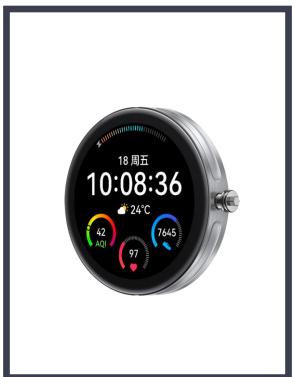

#### **Bluetooth connection status**

| Disconnected from the     | Connected to the phone's | Connected to the phone's   |
|---------------------------|--------------------------|----------------------------|
| phone's Bluetooth and the | Bluetooth and the Huawei | Bluetooth but disconnected |
| Huawei Health app         | Health app               | from the Huawei Health app |
|                           |                          | 0                          |