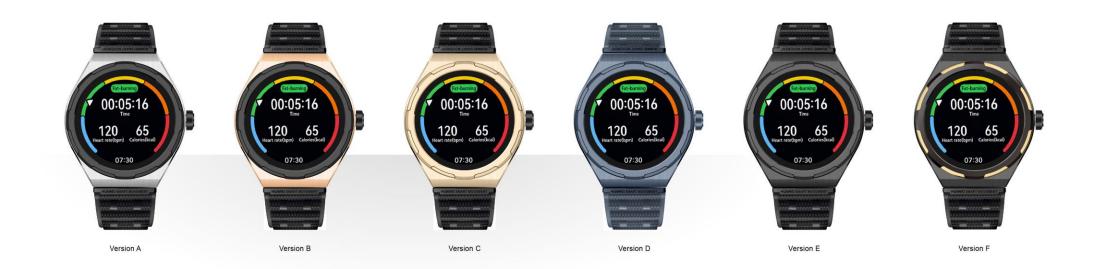

## Model A

- Case Size: 46.0x51.0mm.
  Bracelet Size: 23.5x20.0mm.
  Opening:--- mm.
  Crown Size: Ø8.0mm.
- Movement: HUAWEI SMART MOVEMENT