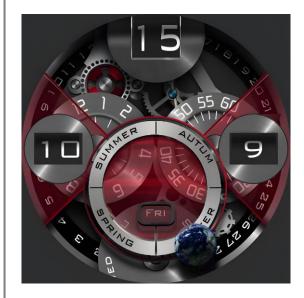

#### **Customized Watch Face**

#### **Customized Watch Face**

- Case Size: 45.6x51.7mm.
  Bracelet Size: 22.0x20.0mm.
  Opening:--- mm.
  Crown Size: Ø7.5mm.
- Movement: HUAWEI SMART MOVEMENT