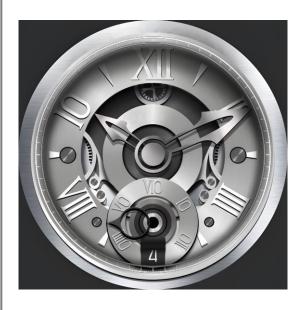

#### **Customized Watch Face**

#### **Customized Watch Face**

- Case Size: 45.6x51.7mm.
  Bracelet Size: 22.0x20.0mm.
  Opening:--- mm.
  Crown Size: Ø7.5mm.
- Movement: HUAWEI SMART MOVEMENT