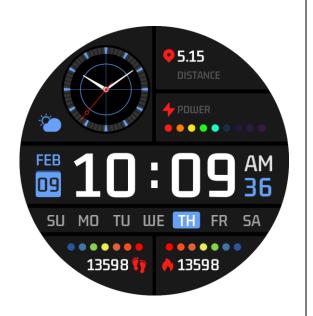

# Customize The Startup Screen



#### **Customized Watch Face**









#### **Customized Watch Face**





















- Case Size: 45.6x51.7mm.
  Bracelet Size: 22.0x20.0mm.
  Opening:--- mm.
  Crown Size: Ø7.5mm.
- Movement: HUAWEI SMART MOVEMENT

## Model A



- Case Size: 46.0x51.0mm.
  Bracelet Size: 23.5x20.0mm.
  Opening:--- mm.
  Crown Size: Ø8.0mm.
- Movement: HUAWEI SMART MOVEMENT

## Model B



- Application:
- HUAWEI Health





| Remote<br>shutter | Workout<br>records | Workout<br>status | Breathing exercises | SpO2    | Activity records |
|-------------------|--------------------|-------------------|---------------------|---------|------------------|
| Sleep             | Stress             | Heart rate        | Music               | Workout | Notifications    |
| Weather           | Cycle<br>Calendar  | Settings          | Stopwatch