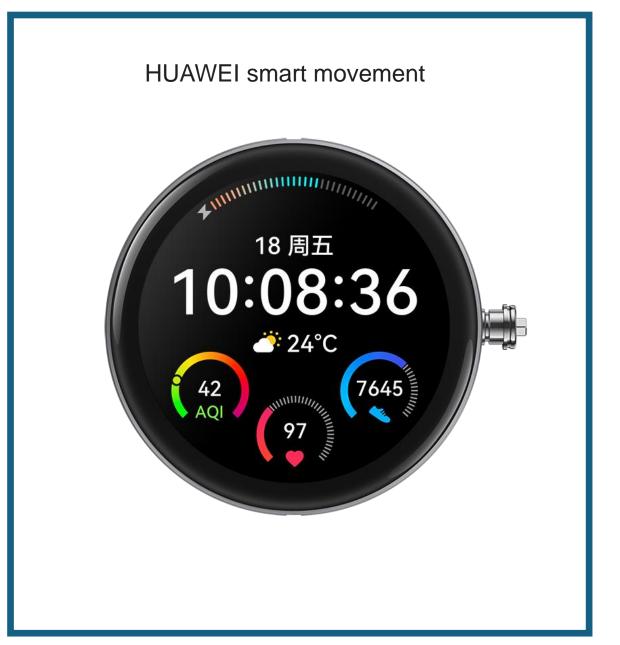

#### **Customized Watch Face**

#### **Customized Watch Face**

- Case Size: 45.6x51.7mm.
  Bracelet Size: 22.0x20.0mm.
  Opening:--- mm.
  Crown Size: Ø7.5mm.
- Movement: HUAWEI SMART MOVEMENT