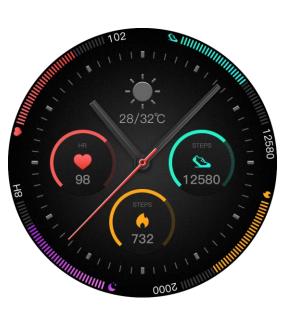

# Customize The Startup Screen



#### **Customized Watch Face**









#### **Customized Watch Face**





















- Case Size: 45.6x51.7mm.
  Bracelet Size: 22.0x20.0mm.
  Opening:--- mm.
  Crown Size: Ø7.5mm.
- Movement: HUAWEI SMART MOVEMENT

## Model A



- Case Size: 46.0x51.0mm.
  Bracelet Size: 23.5x20.0mm.
  Opening:--- mm.
  Crown Size: Ø8.0mm.
- Movement: HUAWEI SMART MOVEMENT

## Model B



- Application:
- HUAWEI Health





| Remote<br>shutter | Workout<br>records | Workout<br>status | Breathing exercises | SpO2    | Activity records |
|-------------------|--------------------|-------------------|---------------------|---------|------------------|
| Sleep             | Stress             | Heart rate        | Music               | Workout | Notifications    |
| Weather           | Cycle<br>Calendar  | Settings          | Stopwatch