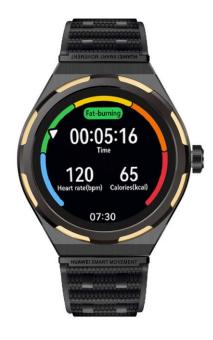

| Photos              | 9 70-m 18 37 30 30                                                                                                                                                            | 120 Catalonal 07:30                        | 00:05:16<br>120 65<br>unstable of characters |  |  |  |  |
|---------------------|-------------------------------------------------------------------------------------------------------------------------------------------------------------------------------|--------------------------------------------|----------------------------------------------|--|--|--|--|
| Model Number        | Model A                                                                                                                                                                       | Model B                                    | Model C                                      |  |  |  |  |
| Dimensions          | 46*46*10mm                                                                                                                                                                    | 46*46*9.5mm                                | 46*46*9.5mm                                  |  |  |  |  |
| Wrist Size          | 165-220mm                                                                                                                                                                     | 165-220mm                                  | 160-240mm                                    |  |  |  |  |
| Weight              | 95a                                                                                                                                                                           | 92a                                        | 165g                                         |  |  |  |  |
| Material            | Stainless steel case, FKM band                                                                                                                                                | Stainless steel case, FKM band             | Stainless steel case and band                |  |  |  |  |
| Display             |                                                                                                                                                                               | ches AMOLED Colour Screen 466 × 466 pixels | PPI 352                                      |  |  |  |  |
|                     | Accelerometer sensor                                                                                                                                                          |                                            |                                              |  |  |  |  |
|                     | Gyroscope sensor                                                                                                                                                              |                                            |                                              |  |  |  |  |
| Sensor              | Magnetometer sensor                                                                                                                                                           |                                            |                                              |  |  |  |  |
|                     | Optical heart rate sensor                                                                                                                                                     |                                            |                                              |  |  |  |  |
|                     | Barometer sensor                                                                                                                                                              |                                            |                                              |  |  |  |  |
| Button              | Rotatable crown, support long press, short press, etc                                                                                                                         |                                            |                                              |  |  |  |  |
| Charging Port       | Wireless charging                                                                                                                                                             |                                            |                                              |  |  |  |  |
| System Requirements | Android 7.0 or later, iOS 9.0 or later                                                                                                                                        |                                            |                                              |  |  |  |  |
| ,                   | 5ATM                                                                                                                                                                          |                                            |                                              |  |  |  |  |
|                     | *The watch complies with the 5 ATM-rated resistance level under the ISO 22810:2010 standard, which indicates that it can withstand up to 50-metre static water pressure       |                                            |                                              |  |  |  |  |
|                     | for 10 minutes, but does not mean that it is water-resistant in water that is 50-metre deep.                                                                                  |                                            |                                              |  |  |  |  |
| Waterproof Level    | *It can be used for shallow water activities, such as swimming in a swimming pool or along the coast. It should not be worn when snorkelling, diving, taking a hot shower, in |                                            |                                              |  |  |  |  |
|                     | a hot spring or sauna, or engaged in other water or deep water activities that feature high-speed water flow.                                                                 |                                            |                                              |  |  |  |  |
|                     | Remember to rinse off the watch with freshwater and wipe it dry after wearing it in ocean water.                                                                              |                                            |                                              |  |  |  |  |
|                     | *Water resistance is not permanent, and performance may deteriorate with daily wear and tear.                                                                                 |                                            |                                              |  |  |  |  |
| Connectivity        |                                                                                                                                                                               | GPS Supported/Bluetooth Supported          |                                              |  |  |  |  |
| Speaker             |                                                                                                                                                                               | Supported                                  |                                              |  |  |  |  |
| Microphone          |                                                                                                                                                                               | Supported                                  |                                              |  |  |  |  |
| Environment         |                                                                                                                                                                               | Temperature -20°C-+45°C                    |                                              |  |  |  |  |
|                     | 7-day for typical usage                                                                                                                                                       |                                            |                                              |  |  |  |  |
|                     | •The typical usage scenario: 30 minutes of Bluetooth calling every week. 30 minutes of music playing everyweek.heart rate monitoring enabled, HUAWEI TruSleep"m enabled       |                                            |                                              |  |  |  |  |
|                     | sleeping, 60 minutes of working out every week (GPS enabled), message notifications enabled (50 SMS messages, 6 calls, and 3 alarms a day)                                    |                                            |                                              |  |  |  |  |
| Battery Life        | screen is turned on for 200 times a day. Actual battery life varies depending on use habits.                                                                                  |                                            |                                              |  |  |  |  |
| battery Life        |                                                                                                                                                                               | 4-day for heavy usage.                     |                                              |  |  |  |  |
|                     | *The heavy usage scenario: 30 minutes of Bluetooth caling every week, 30 minutes of music plaving every week, heart rate monitoring enabled.                                  |                                            |                                              |  |  |  |  |
|                     | HUAWEI TruSleep"s enabled for sleeping, stress monitoring enabled 180 minutes of working out every week (GPS enabled), message notifications                                  |                                            |                                              |  |  |  |  |
|                     | enabled (50 SMS messages,6 calls, and 3 alarms a day), screen is turned on 30 minutes a day.                                                                                  |                                            |                                              |  |  |  |  |
|                     | Watch × 1                                                                                                                                                                     |                                            |                                              |  |  |  |  |
| In The Box          | Charging Cradle (including the charging cable) $	imes 1$                                                                                                                      |                                            |                                              |  |  |  |  |
|                     | Quick Start Guide & Safety Information & Warranty Card × 1                                                                                                                    |                                            |                                              |  |  |  |  |