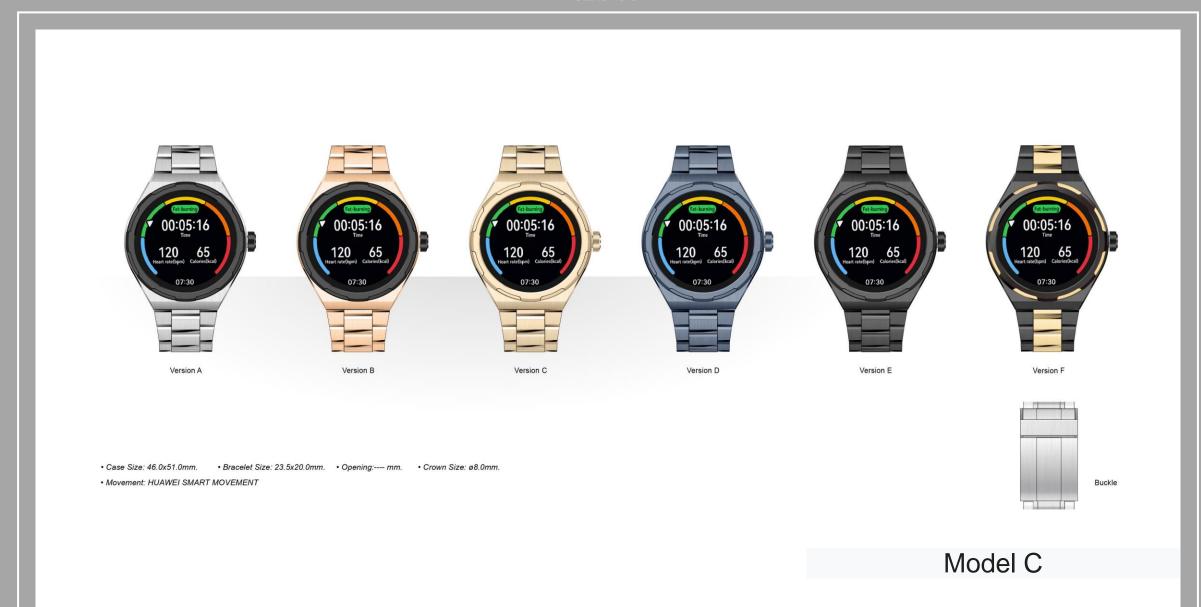

## Model A

- Case Size: 46.0x51.0mm.
  Bracelet Size: 23.5x20.0mm.
  Opening:--- mm.
  Crown Size: Ø8.0mm.
- Movement: HUAWEI SMART MOVEMENT